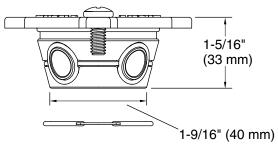

### **Features**

- Includes test cap assembly with seals.
- Allows installed valve rough-in to be flushed and pressuretested without installing cartridge.
- Rated for pressure-testing up to 150 psi maximum (air or water).
- Supplied as standard with K-8300 series valve body roughins.