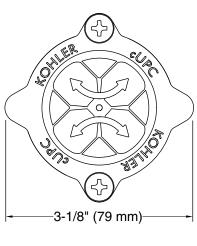

### **Features**

- Includes test cap assembly with seals.
- Allows installed valve rough-in to be flushed and pressuretested without installing cartridge.
- Rated for pressure-testing up to 150 psi maximum (air or water).
- Supplied as standard with K-8300 series valve body roughins.